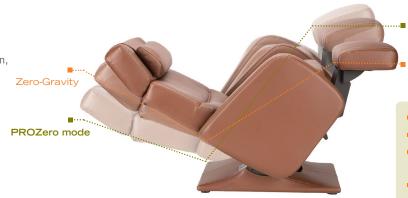

## **REAL ZERO-GRAVITY**

Only the precision-crafted PC-8500 takes wellness and comfort to the next degree to further ease pressure off the spine in zero-gravity. The PC-8500's unique PROZero™ mode elevates the feet above the head to improve circulation with an extended range of motion to deliver added benefits.

### Zero-Gravity

The neutral-posture position designed to relieve muscle tension, improve blood circulation, and decompress the spine.

### PROZero Mode

Go **BEYOND** zero-gravity to experience an unprecedented range of motion of recline and elevated leg positions.

- Decompress your spine
- Relieve muscle tension
- Elevate legs above the heart to improve circulation
- Restore sore muscles