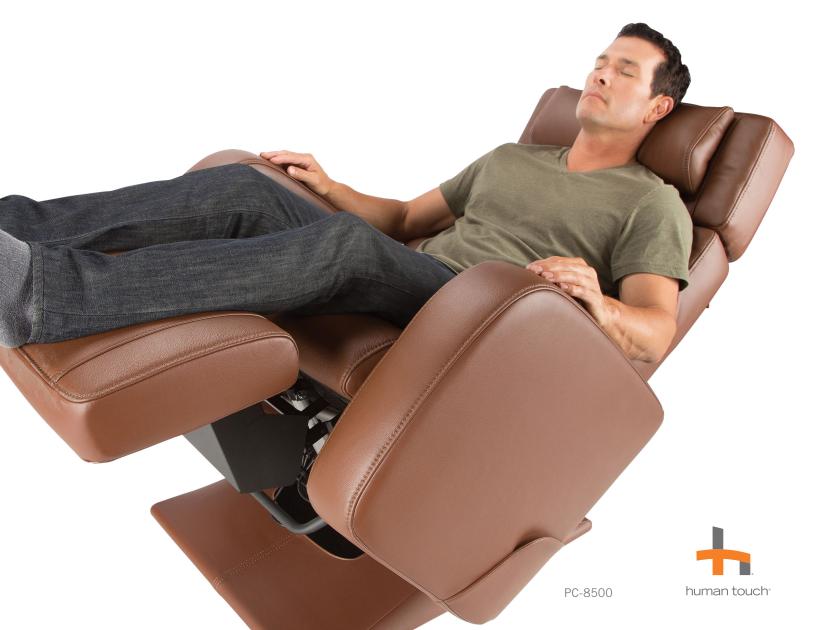

### Meet the newest introduction to the Perfect Chair® collection, the PC-8500.

With its unprecedented range of motion, it provides more recline positions than any other chair. Like all of our Perfect Chair recliners, the PC-8500 has a smooth power recline transcending you into the precise doctor-recommended neutral posture position we call ZeroG<sup>®</sup>. The breakthrough feature unique to the PC-8500 is the PROZero<sup>™</sup> mode that reclines you into a deeper relaxation position beyond ZeroG, improving circulation and relieving muscle tension, soreness and fatigue. Only the precision-crafted PC-8500 takes wellness and comfort to the next degree to further ease pressure off the spine and elevate your legs to a higher level.

## **REAL ZERO-GRAVITY**

Only the precision-crafted PC-8500 takes wellness and comfort to the next degree to further ease pressure off the spine in zero-gravity. The PC-8500's unique PROZero™ mode elevates the feet above the head to improve circulation with an extended range of motion to deliver added benefits.

### PROZero Mode

Go **BEYOND** zero-gravity to experience an unprecedented range of motion of recline and elevated leg positions.

- Decompress your spine
- Relieve muscle tension
- Elevate legs above the heart to improve circulation
- Restore sore muscles