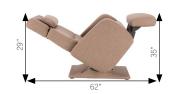

that reclines you into a deeper relaxation position beyond ZeroG, improving circulation and relieving muscle tension, soreness and fatigue. Only the precision-crafted PC-8500 takes wellness and comfort to the next degree to further ease pressure off the spine and elevate your legs to a higher level.









#### **FEATURES:**

- A precise zero-gravity experience through Human Touch ZeroG Technology
- Dual motor for independent back and leg rest adjustment
- One-touch zero-gravity (Go To Zero)
- Built-in ergonomic control panel with 2 personal memory settings
- Battery back-up to safely restore chair upright in a power outage



PC-8500-100-001

PC-8500-100-003

### Top-Grain Leather



PC-8500-100-006

PC-8500-100-007

PC-8500-100-008

**3-Year Limited Warranty** 

# DIMENSIONS 41" 325"



## **REAL ZERO-GRAVITY**

Only the precision-crafted PC-8500 takes wellness and comfort to the next degree to further ease pressure off the spine in zero-gravity. The PC-8500's unique PROZero™ mode elevates the feet above the head to improve circulation with an extended range of motion to deliver added benefits.

### Zero-Gravity

The neutral-posture position designed to relieve muscle tension, improve blood circulation, and decompress the spine.

### PROZero Mode

Go **BEYOND** zero-gravity to experience an unprecedented range of motion of recline and elevated leg positions.



- Decompress your spine
- Relieve muscle tension
- Elevate legs above the heart to improve circulation
- Restore sore muscles



Human Touch®, LLC

3030 Walnut Ave., Long Beach, CA 90807, USA

(800) 742-5493

hum