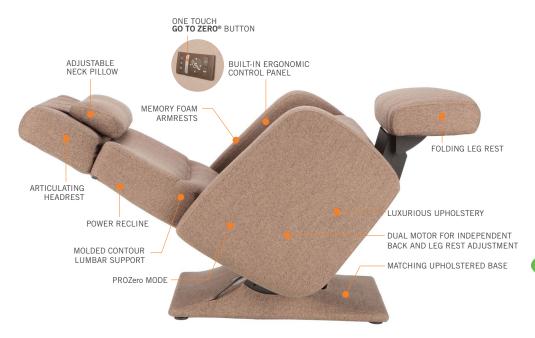

#### **FEATURES:**

- A precise zero-gravity experience through Human Touch ZeroG Technology
- Dual motor for independent back and leg rest adjustment
- One-touch zero-gravity (Go To Zero)
- Built-in ergonomic control panel with 2 personal memory settings
- Battery back-up to safely restore chair upright in a power outage